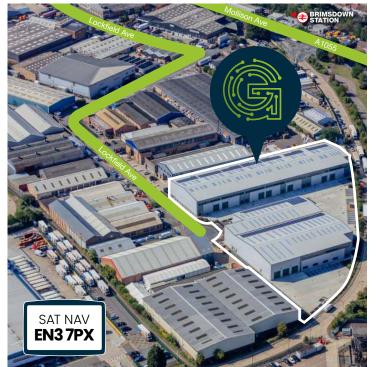

# LOCKFIELD AVENUE | ENFIELD | EN3 7PX

A range of flexible units ideally suited for serving the North and Central London markets and the wider South East.

Enfield's strategic location with easy access to the M25 and A406, plus Central London, London airports and public transport network has attracted a diverse industrial and distribution base. It is home to over 10,000 logistics and industrial businesses employing nearly 90,000 people.

#### location

Lockfield Avenue is located just off Mollison Avenue (A1055) in the heart of the Brimsdown Industrial Estate within the second largest industrial/warehouse area in London. Its position provides an ideal location for companies looking to deliver services and provide "just in time" logistical support into the capital.