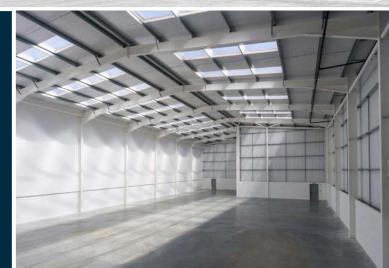

## **General specification**

- Gated secure estate
- 8.4m clear internal height
- Full height electric loading doors
- 37.5kN per sq m floor loading
- Fully fitted first floor offices
- 3 phase power supply
- Potential for mezzanine floors