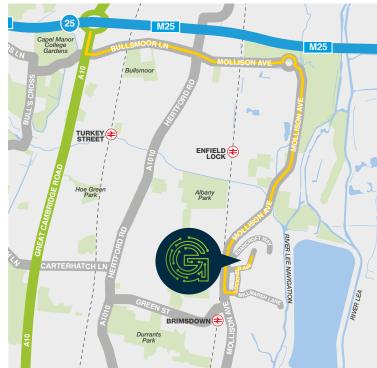

#### location

Lockfield Avenue is located just off Mollison Avenue (A1055) in the heart of the Brimsdown Industrial Estate within the second largest industrial/warehouse area in London. Its position provides an ideal location for companies looking to deliver services and provide "just in time" logistical support into the capital.

The local road network offers excellent access. The A1055 links the site to the A406 North Circular (4 miles south) and the A10 providing direct access into Central London (12 miles). The M25 (J25) is located 4 miles north and the Mll Motorway is 8 miles to the east.

The location is served by Brimsdown Rail station which is within walking distance and provides regular services into London Liverpool Street and the West End via Tottenham Hale (Victoria Line) and north to Stansted Airport.

## **Travel distances**

#### **\_ BY ROAD:**

A406 M25 J25 M11 J4

4 miles/8 mins 4 miles/10 mins 8 miles/15 mins

M1 J1 Central London

12 miles/26 mins 12 miles/38 mins

#### **BY RAIL:**

1.3 miles/5 mins (to London Liverpool Street: 22 mins) Brimsdown Stn **Enfield Town** 3 miles/8 mins (to London Liverpool Street: 33 mins) Tottenham Hale 4.7 miles/11 mins (Victoria Line to Central London: 17 mins)

#### AIRPORTS:

City Stansted Heathrow 15 miles/28 mins 28 miles/39 mins 43 miles/53 mins

More information available through the joint selling agents: