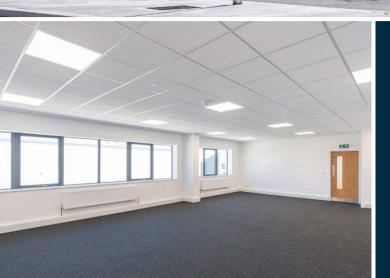

## **General specification**

- Gated secure estate
- 8.4m clear internal height
- Full height electric loading doors
- 37.5kN per sq m floor loading
- Fully fitted first floor offices
- 3 phase power supply
- Potential for mezzanine floors