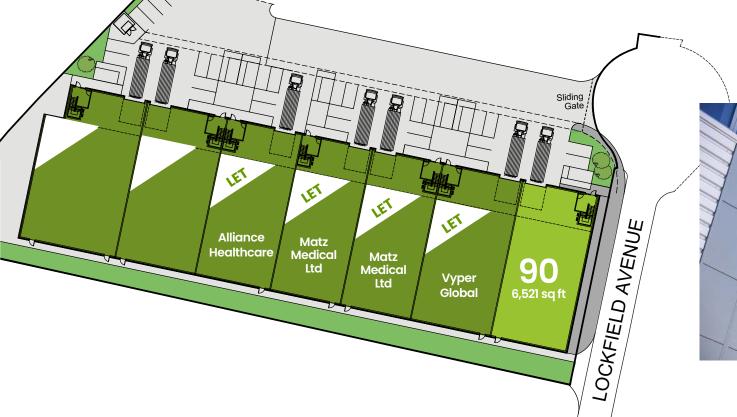

# **NEW UNITS TO LET ONLY I LEFT** UNIT 90 - 6,521 sq ft

A new development of industrial/warehouse units situated in a prime location on the Brimsdown Industrial Area in Enfield, North London.

#### Accommodation

| Unit<br>No. | <b>Ground</b><br>Floor (sq ft) | First<br>Floor (sq ft) | TOTAL*<br>(sq ft) |
|-------------|--------------------------------|------------------------|-------------------|
| 90          | 5,278                          | 1,243                  | 6,521             |
| TOTAL       |                                |                        | 12,858            |