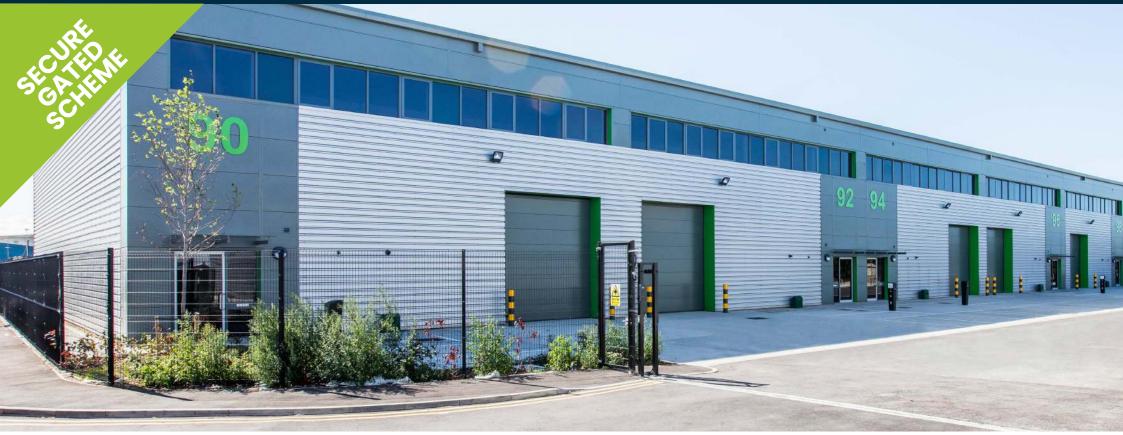

# **NEW UNITS TO LET ONLY I LEFT** UNIT 90 - 6,521 sq ft

A new development of industrial/warehouse units situated in a prime location on the Brimsdown Industrial Area in Enfield, North London.

# LOCKFIELD AVENUE | ENFIELD | EN3 7PX

A range of flexible units ideally suited for serving the North and Central London markets and the wider South East.

Enfield's strategic location with easy access to the M25 and A406, plus Central London, London airports and public transport network has attracted a diverse industrial and distribution base. It is home to over 10,000 logistics and industrial businesses employing nearly 90,000 people.

## **General specification**

- Gated secure estate
- 8.4m clear internal height
- Full height electric loading doors
- 37.5kN per sq m floor loading
- Fully fitted first floor offices
- 3 phase power supply
- Potential for mezzanine floors